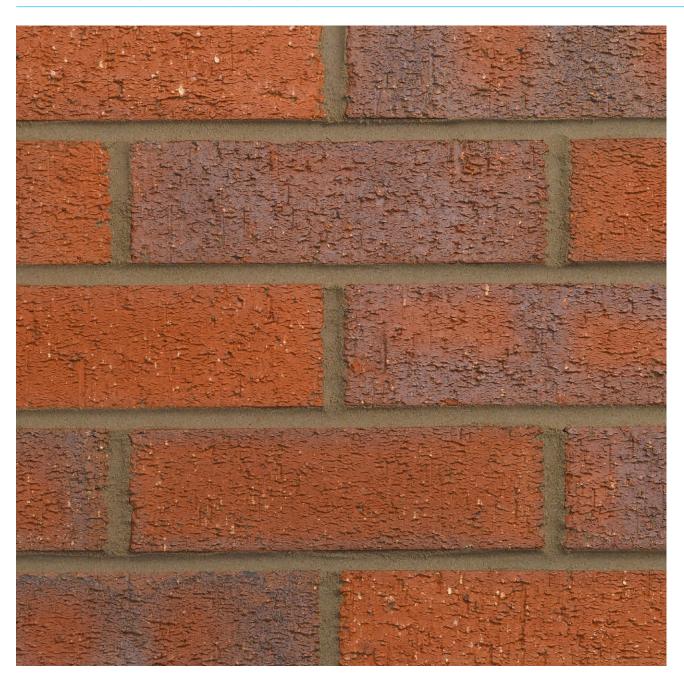

## **DARK MULTI RUSTIC**

Manufactured to BS EN 771-1

**Brick type** 

Category II, U, Clay Masonry Unit

Standard work size

215 x 102.5 x 65mm

**Dimensional tolerances** 

Tolerance category: T2 Range category: R1

**Compressive strength** 

 $\geq 75 \text{N/mm}^2$ 

Water absorption

≤ 7%

**Durability** 

F2

**Active soluble salts content** 

S2

Configuration

Vertically Perforated 20-25% Voids

Dry weight per brick

2.50kg

Pack size

504

**Factory** 

Wilnecote

EAN

5057595002396

SKU

SWILDMR1600VO

**Sales** +44 (0) 330 1231017 **Technical** +44 (0) 330 1231018 **Email** bricks@forterra.co.uk Disclaimer: The reproduction of colours and textures is only as accurate as the printing process will allow. Photographic samples should be used when shortlisting products but we advise that an actual sample should be seen before ordering.