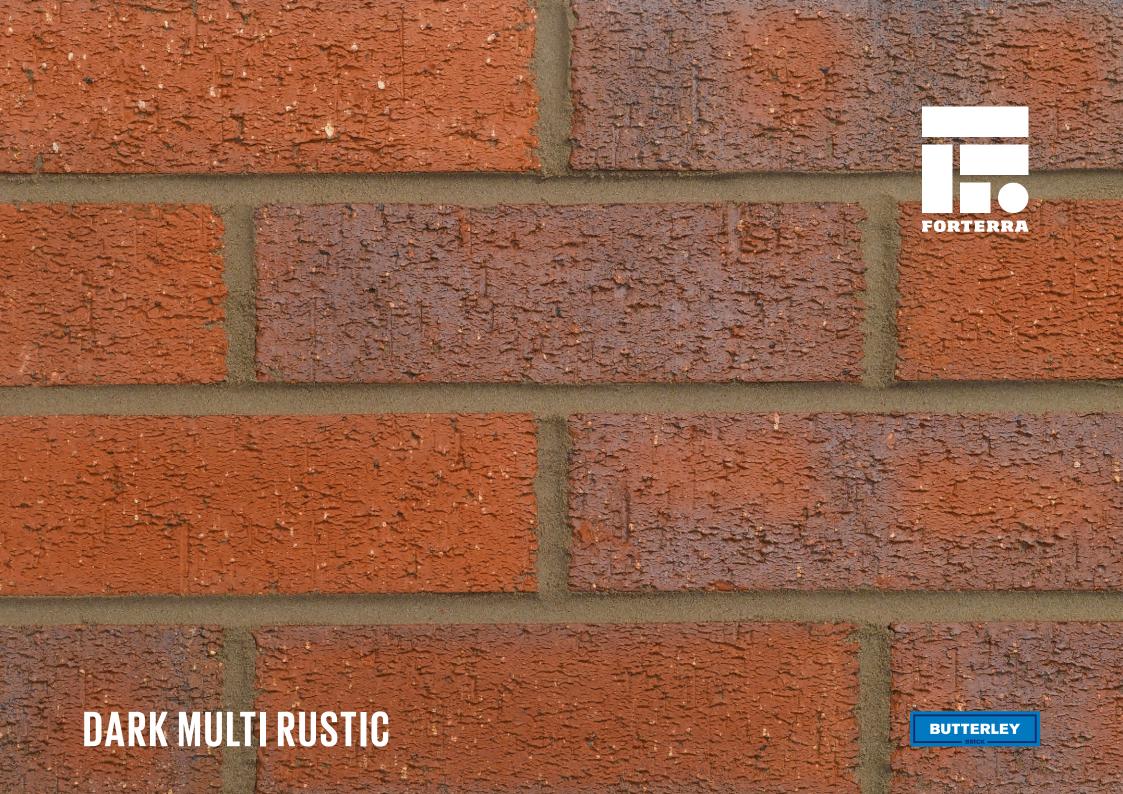

## **DARK MULTI RUSTIC**

Manufactured to BS EN 771-1

**Brick type** 

Category II, U, Clay Masonry Unit

Standard work size

215 x 102.5 x 65mm

**Dimensional tolerances** 

Tolerance category: T2 Range category: R1

**Compressive strength** 

 $\geq 75 \text{N/mm}^2$ 

Water absorption

≤ 7%

**Durability** 

F2

**Active soluble salts content** 

S2

Configuration

Vertically Perforated 20-25% Voids

Dry weight per brick

2.50kg

Pack size

504

**Factory** 

Wilnecote

EAN

5057595002396

SKU

SWILDMR1600VO

**Sales** +44 (0) 330 1231017 **Technical** +44 (0) 330 1231018 **Email** bricks@forterra.co.uk Disclaimer: The reproduction of colours and textures is only as accurate as the printing process will allow. Photographic samples should be used when shortlisting products but we advise that an actual sample should be seen before ordering.